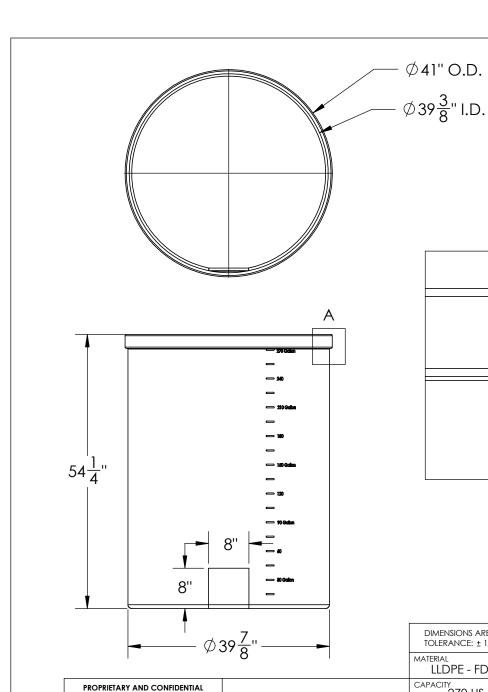

**DETAIL** A

DRAWN

APPROVED

COMMENTS:

270 Gallon Natural Heavy Weight Storage Tank

MAX. OPERATING TEMP. 140°F INTERMITTENT SERVICE TO 160°F SEE CHEMICAL RESISTANCE CHART FOR COMPATABILITY

TOLERANCE: ± 1/4" MATERIAL LLDPE - FDA resin 270 US gal. GRADUATIONS 15 gal. NOMINAL WALL THICKNESS 1/4"

DIMENSIONS ARE IN INCHES

Natural, Black UV Stabilized

NAME

NJV

DATE

6/5/23