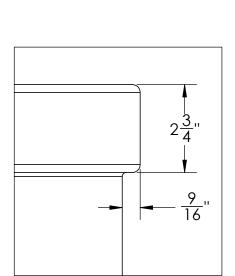

**DETAIL** A

DRAWN

APPROVED

COMMENTS:

270 Gallon Natural Heavy Weight Storage Tank